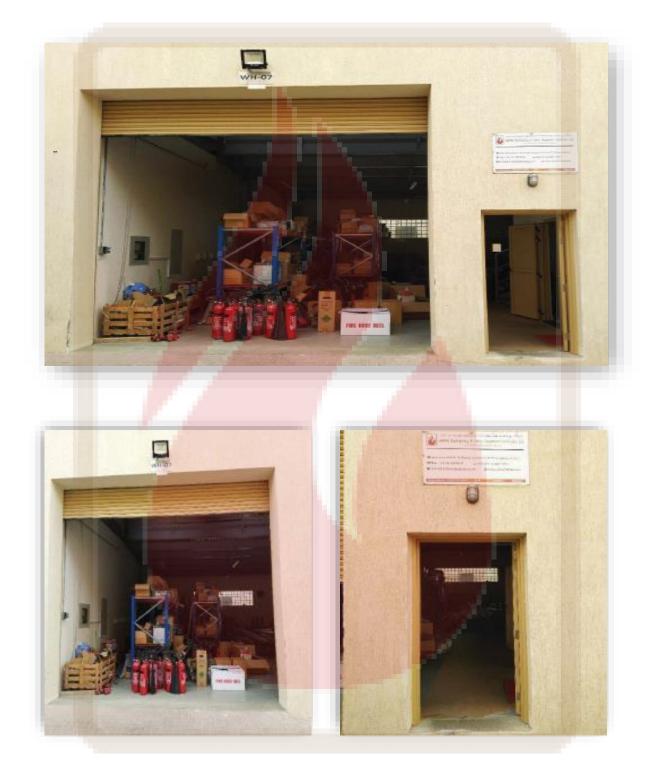

#### □ <u>WORKSHOP FACILITY</u>

Active Fire Protection Agency has its own workshop facility located Al Qusais. This facility spans around 2,000 sqfeet area housing all the necessary requirements, to make it a complete unit for all needs for local support on all storage, fabrication, painting, assembly, testing, inspection, etc. for AFPA in U.A.E.

#### □ <u>STORAG</u>E

<u>Storage include:</u>

- Installation equipment stock
- Regular & critical spare parts
- Electrical fire protection & alarm equipment spare & stock
- Tools & other construction materials'
- All safety equipment spare stock