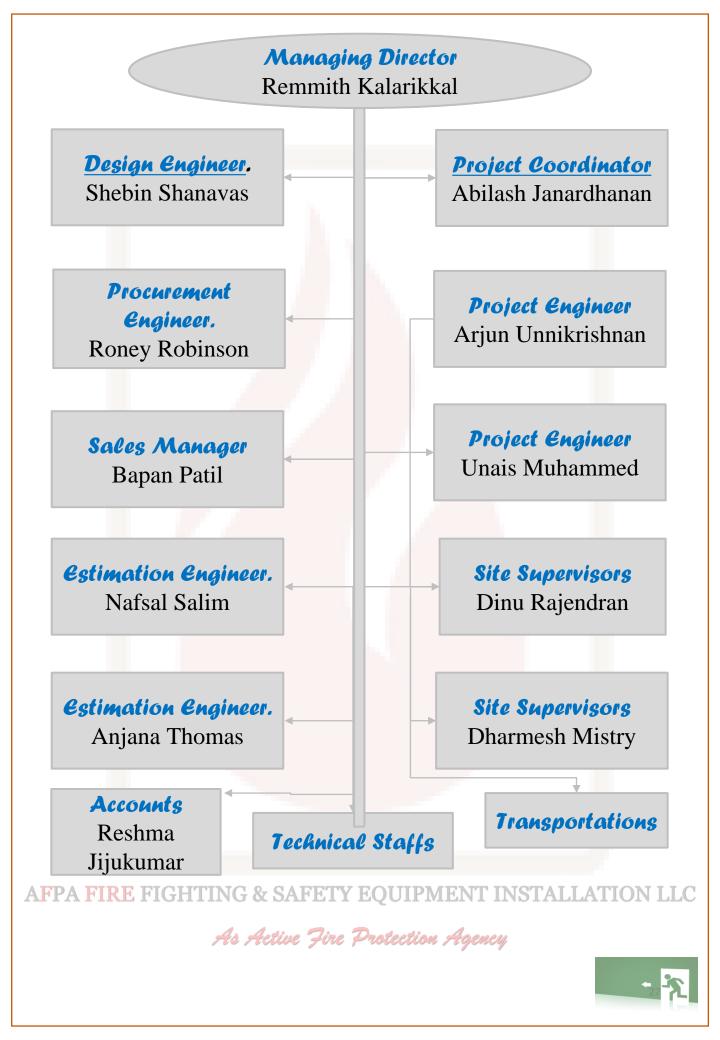

|
|                                                                                                          | غرفــــة تـجـــــ                                                                                     |                                                                                               |                                                      |







# DCD CERTIFICATE



**AFPA FIRE FIGHTING & SAFETY EQUIPMENT INSTALLATION LLC** 



# DCD CERTIFICATE









## ISO CRETIFICATE





AFPA FIRE FIGHTING & SAFETY EQUIPMENT INSTALLATION LLC

As Active Fire Protection Agency









# NFPA REGISTRATION



**AFPA FIRE FIGHTING & SAFETY EQUIPMENT INSTALLATION LLC** 





AFPA FIRE FIGHTING & SAFETY EQUIPMENT INSTALLATION LLC













#### VISION & MISSION

#### □ <u>VISION</u>

Active Fire Protection Agency Company is innovative leader supplying and servicing of all facets of Fire Protection.

#### □ <u>MISSION</u>

Active Fire Protection Agency is total fire protection providing company, established in Emirate of Dubai growing rapidly as one of the professional companies. The company has demonstrated commitment to the quality, innovation and professionalism in each product areas providing customers at all levels the comfort of dealing with single entity. We are 100% committed to providing with the highest quality and products with fast availability. We bring together expertise in the areas of Fire Protection systems. We supply all products are under approval of related departments in UAE.

#### □ <u>GOALS & OBJECT